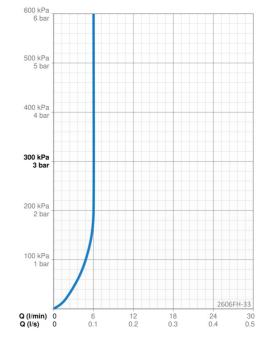

## Teknisk data

Flödesegenskaper

| Flöde vid 300 kPa (med flödesbegränsare) | 0.1 l/s             |
|------------------------------------------|---------------------|
| Tekniska egenskaper                      |                     |
| Varmvattenanslutning                     | max. +70°C          |
| Arbetstryck                              | 50 - 1000 kPa       |
| Anslutning, mått                         | G3/8                |
| Projection                               | 133 mm              |
| Backflow prevention (EN1717)             | нс                  |
| Material                                 | brass               |
| Bestämmelser                             |                     |
| EN standard                              | EN 817              |
| Ljudklass                                | I (ISO 3822)        |
| Godkännanden och Certifikat              |                     |
| STF certifikcat                          | EUF129-23002169-TH1 |