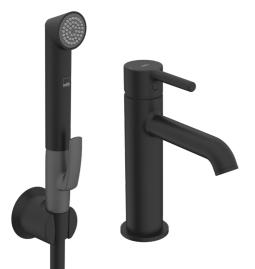

## 2606FH-33 Oras Optima Style Tvättställsblandare

EAN: 6414150102547 RSK: 8275683 static.oras.com/2606FH-33

- Tvättställ
- Ettgreppsblandare, Bidetta
- Bänkmonterad
- Matt svart
- Fast utloppspip
- CASCADE® stråle, PCA® konstantflödesstrålsamlare oavsett tryck
- Ettgreppsblandare, Pinnspak, Symboler för Varmt/Kallt
- Handdusch, Fäste för handdusch
- Bidetta handdusch
- Möjlighet till spärr för begränsning av temperatur och flöde, Justerbar varmvattenspärr (eftermonterbar)
- ø 30 mm keramisk kassett för flödes- och temperaturkontroll
- Flexibel anslutning
- Blandarkroppen är tillverkad i avzinkningshärdig mässing
- Utan lyftventil