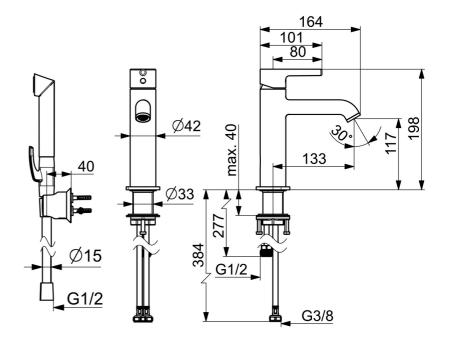

## Teknisk data

Flödesegenskaper

| Flöde vid 300 kPa (med flödesbegränsare) | 0.1 l/s             |
|------------------------------------------|---------------------|
| Tekniska egenskaper                      |                     |
| Varmvattenanslutning                     | max. +70°C          |
| Arbetstryck                              | 50 - 1000 kPa       |
| Anslutning, mått                         | G3/8                |
| Projection                               | 133 mm              |
| Backflow prevention (EN1717)             | нс                  |
| Material                                 | brass               |
| Bestämmelser                             |                     |
| EN standard                              | EN 817              |
| Ljudklass                                | I (ISO 3822)        |
| Godkännanden och Certifikat              |                     |
| STF certifikcat                          | EUF129-23002169-TH1 |